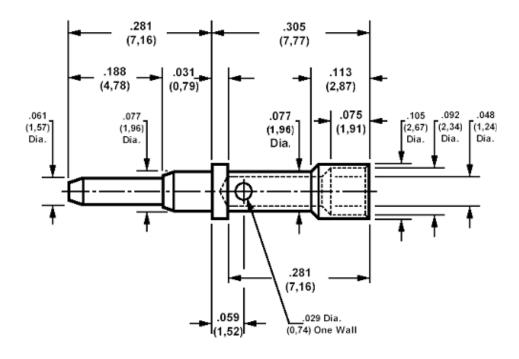

## 460-3368 Connector pin for patch lead ends, .061(1,57) diameter pin

## How to order code 460-3368-01-03-00

| MATERIALS |          |                     |
|-----------|----------|---------------------|
| Component | Material | <b>Finish</b> (-03) |
| Pin       | Brass    | Gold over Nickel    |